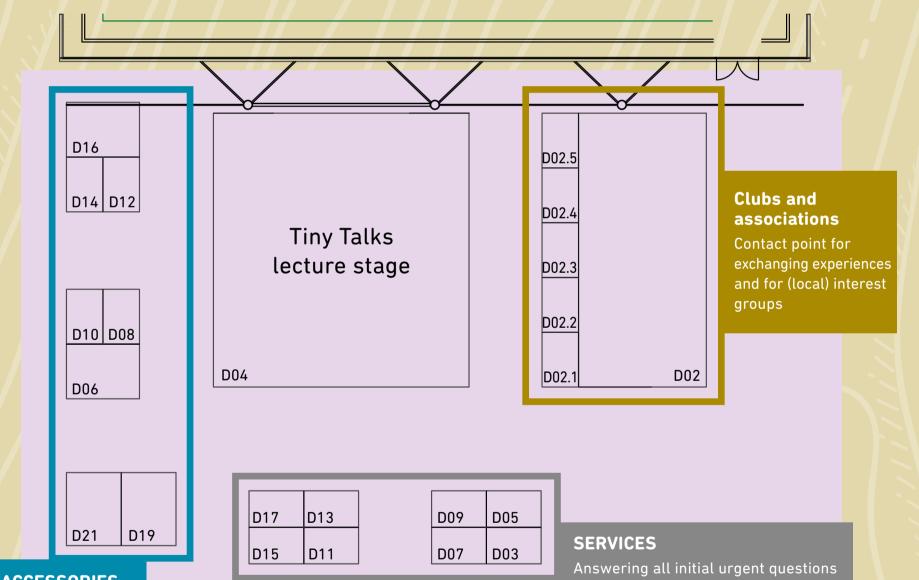

## HALL PLAN 25

These are the exhibition areas at NEW HOUSING 2025

Entrance

ACCESSORIES an area for the interior design of the houses on the subject of property, construction planning, financing, insurance, permits, etc.