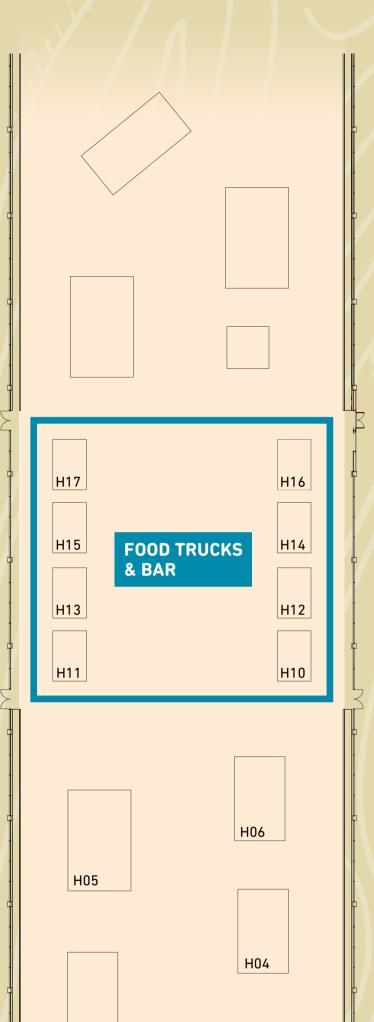

In the green atrium there are only Tiny Houses on Wheels due to the ground load restrictions and uneven lawn.

Hall 1 is home to manufacturers of all types of small buildings. Please note: The maximum entrance height is 4.10m!