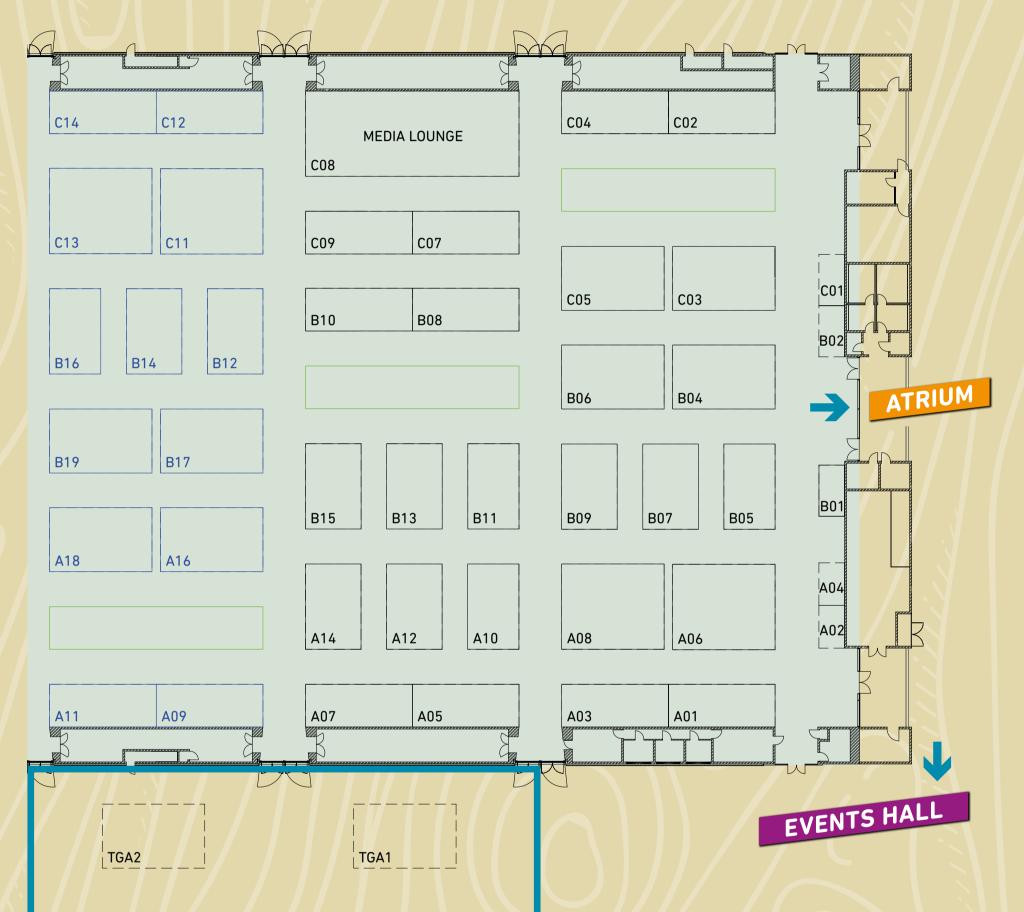

## HALL PLAN 25

These are the exhibition areas at NEW HOUSING 2025

Entrance

ACCESSORIES an area for the interior design of the houses on the subject of property, construction planning, financing, insurance, permits, etc.

In the green atrium there are only Tiny Houses on Wheels due to the ground load restrictions and uneven lawn.

Hall 1 is home to manufacturers of all types of small buildings. Please note: The maximum entrance height is 4.10m!

## **TINY GIANTS AREA**

For the larger of the small buildings and modular houses! As soon as a crane is needed to lower the house, this is the right place for it.

Status: 02/25 | Subject to change

messe **\_\_\_ karlsruhe**