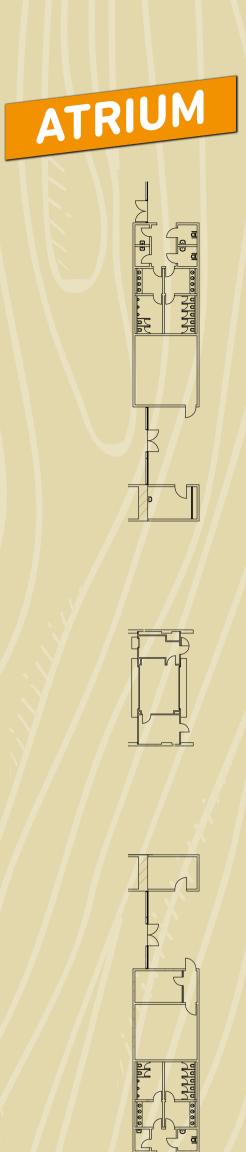

In the green atrium there are only Tiny Houses on Wheels due to the ground load restrictions and uneven lawn.

Hall 1 is home to manufacturers of all types of small buildings. Please note: The maximum entrance height is 4.10m!