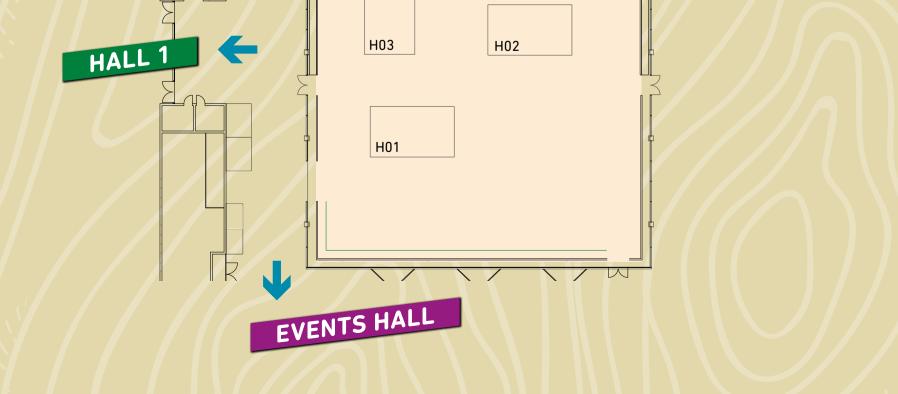

In the green atrium there are only Tiny Houses on Wheels due to the ground load restrictions and uneven lawn.

Hall 1 is home to manufacturers of all types of small buildings. Please note: The maximum entrance height is 4.10m!